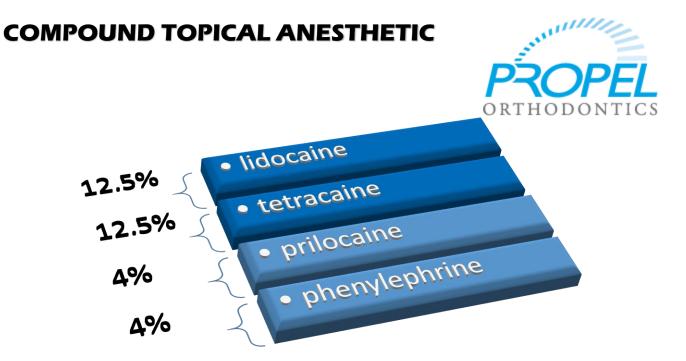

## Best Supplied by your >> Local Compound Pharmacy << Request Dispensed in (3) 10cc Syringes

## \*Request

- EXTRA-THICK Formulation
- BLUE COLORING for visual identification
- NO SUBSTITUTIONS